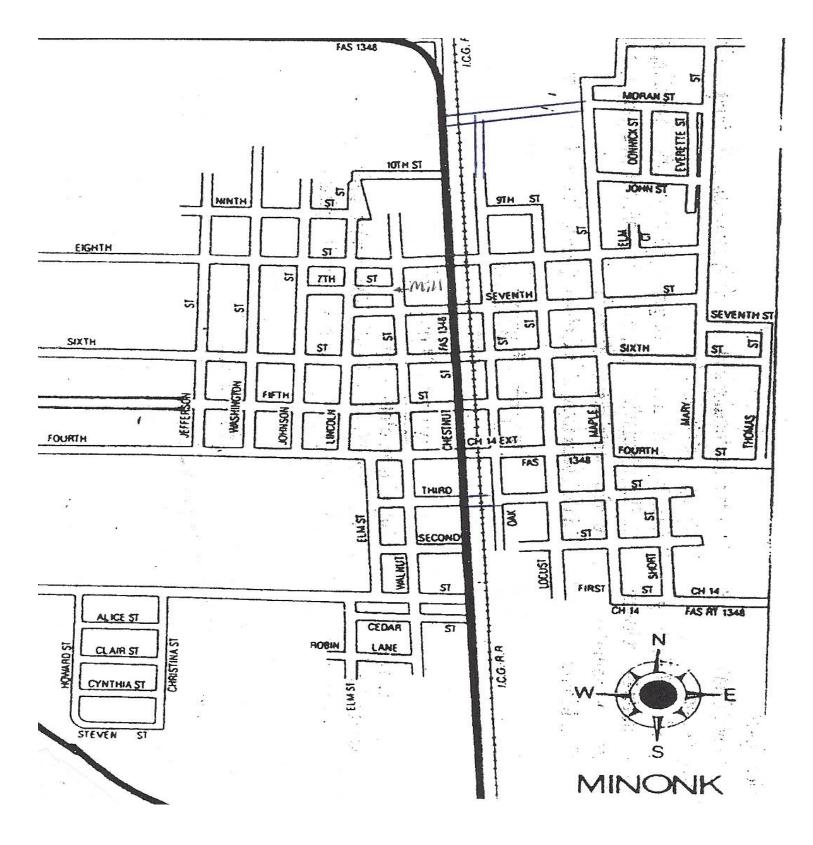

# MINONK TOWN WIDE GARAGE SALES

Saturday, April 30, 2022

8:00 a.m. – 2:00 p.m.

Map of Minonk included!!
West Side Park – bathrooms open!!

MAPS AVAILABLE AT: <a href="https://cityofminonk.com">https://cityofminonk.com</a> The News and Notices section.